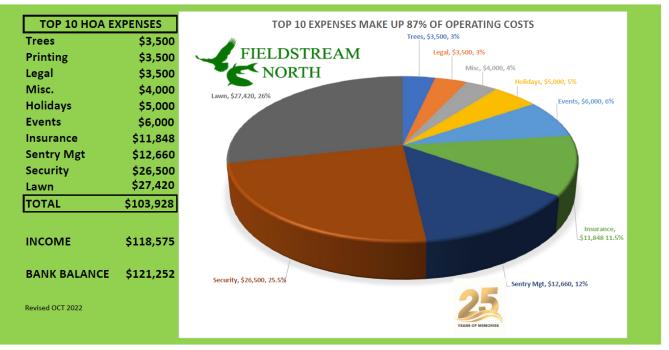

Motion 2<sup>nd</sup> Approve or Deny

• Treasurer's Report: Balance Sheet Summary NOV 2023 (page 4 this packet) Proposed 2024 Budget (page 5 this packet)

**VOTE:** Treasurer seeking approval to adopt proposed 2024 Budget as presented and to garner acceptance of the balanced budget in 2023